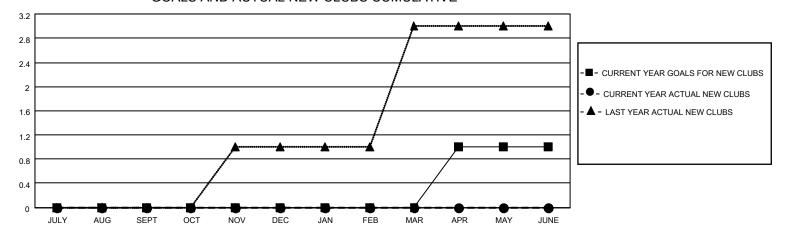

### GOALS AND ACTUAL NEW CLUBS CUMULATIVE

## District 11 D2

| Clubs RESULTS FOR 2021-2022 |   |   |   | Members RESULTS FOR 2021-2022 |    |    |    |
|-----------------------------|---|---|---|-------------------------------|----|----|----|
|                             |   |   |   |                               |    |    |    |
| JULY/AUG/SEPT               | 0 | 0 | 0 | JULY/AUG/SEPT                 | 0  | 35 | 24 |
| OCT/NOV/DEC                 | 0 | 0 | 0 | OCT/NOV/DEC                   | 0  | 29 | 44 |
| JAN/FEB/MAR                 | 0 | 0 | 0 | JAN/FEB/MAR                   | 0  | 11 | 10 |
| APR/MAY/JUNE                | 1 | 0 | 0 | APR/MAY/JUNE                  | 21 | 0  | 0  |