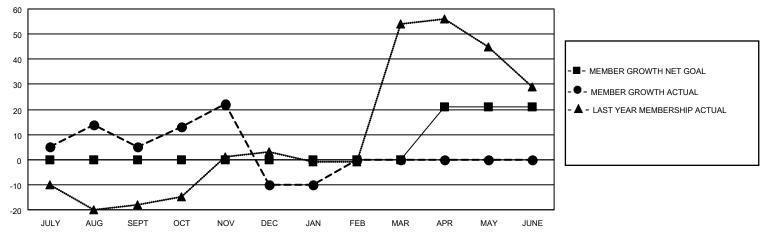

### GOALS AND ACTUAL MEMBERS CUMULATIVE

| DROPPED CLUBS: 0 |    | 24 CLUBS OF 48 ADDED 1 OR<br>MORE NEW MEMBERS | GENDER DISTRIBUTION            |              |  |
|------------------|----|-----------------------------------------------|--------------------------------|--------------|--|
|                  |    | WORL NEW WEINBERG                             | MALE                           | 930 (71.43%) |  |
|                  |    |                                               | FEMALE 372 (28.57%)            |              |  |
| DROPPED MEMBERS  |    |                                               | NON BINARY                     | 0 (0.00%)    |  |
|                  |    |                                               | PREFER NOT TO ANSWER 0 (0.00%) |              |  |
| DECEASED         | 13 |                                               |                                | ,            |  |
| CLUB CANCELLED   | 0  | CLICK HERE FOR CUMULATIVE                     | TOTAL FAMILY UNIT MEMBERS      | 3 242        |  |
| OTHER            | 65 | MEMBERSHIP DATA                               |                                |              |  |
| TOTAL            | 78 |                                               | FAMILY MEMBERS PAYING HAI      | F DUES 126   |  |
|                  |    |                                               |                                |              |  |

## District 11 D2

| Clubs RESULTS FOR 2021-2022 |   |   |   | Members RESULTS FOR 2021-2022 |    |    |    |
|-----------------------------|---|---|---|-------------------------------|----|----|----|
|                             |   |   |   |                               |    |    |    |
| JULY/AUG/SEPT               | 0 | 0 | 0 | JULY/AUG/SEPT                 | 0  | 35 | 24 |
| OCT/NOV/DEC                 | 0 | 0 | 0 | OCT/NOV/DEC                   | 0  | 29 | 44 |
| JAN/FEB/MAR                 | 0 | 0 | 0 | JAN/FEB/MAR                   | 0  | 11 | 10 |
| APR/MAY/JUNE                | 1 | 0 | 0 | APR/MAY/JUNE                  | 21 | 0  | 0  |